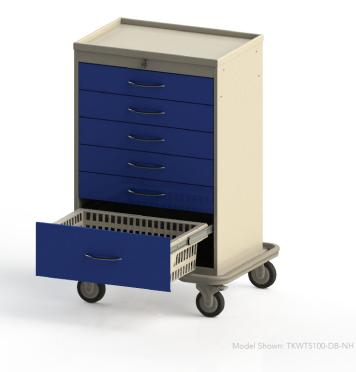

# Medical Procedure Cart TKWT5100-DB-NH

## **Product Description**

The UNICAS medical procedure cart is built around our customizable basket and tray system which is engineered to streamline the efficiency of healthcare procedures. This versatile cart is equipped with precision and convenience in mind, offering a robust solution for medical professionals.

### Organized Storage

• The cart offers built-in divisible drawers for optimal organization of supplies