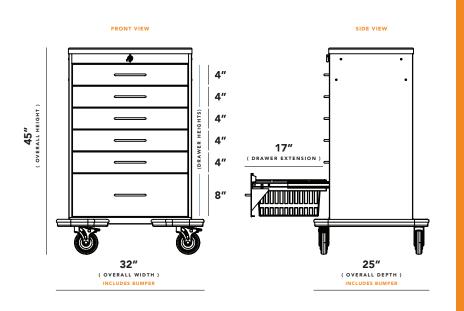

#### **Dimensions (WxHxD):** 32" × 45" × 25"



# Medical Procedure Cart TKWT5100-DB-NH

## **Product Description**

The UNICAS medical procedure cart is built around our customizable basket and tray system which is engineered to streamline the efficiency of healthcare procedures. This versatile cart is equipped with precision and convenience in mind, offering a robust solution for medical professionals.

### Organized Storage

• The cart offers built-in divisible drawers for optimal organization of supplies

#### Mobility

Features

• With smooth-rolling 5" casters this cart ensures effortless mobility

#### **Durable Construction**

• Crafted from high-quality materials, our Medical Procedure Cart is built to withstand the demands of a medical environment

#### **Customization Options**

• Tailor the cart to meet specific needs with