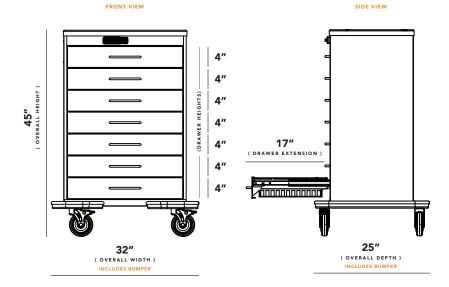

#### **Dimensions** (WxHxD): 32" x 45" x 25"



# **Medical Procedure** Cart TKPS7000-B

#### **Product Description**

The UNICAS medical procedure cart is built around our customizable basket and tray system which is engineered to streamline the efficiency of healthcare procedures. This versatile cart is equipped with precision and convenience in mind, offering a robust solution for medical professionals.

## **Organized Storage**

• The cart offers built-in divisible drawers for optimal organization of supplies

### **Mobility**

• With smooth-rolling 5" casters this cart ensures effortless mobility

#### **Durable Construction**

• Crafted from high-quality materials, our Medical Procedure Cart is built to withstand the demands of a medical environment

#### **Customization Options**

• Tailor the cart to meet specific needs with c