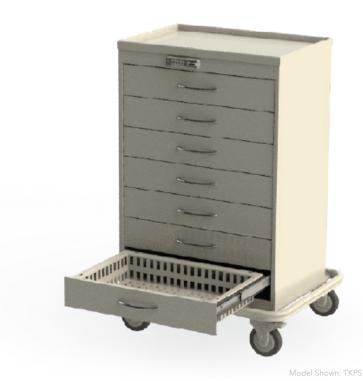

#### **Product Description**

The UNICAS medical procedure cart is built around our customizable basket and tray system which is engineered to streamline the efficiency of healthcare procedures. This versatile cart is equipped with precision and convenience in mind, offering a robust solution for medical professionals.

## **Organized Storage**

• The cart offers built-in divisible drawers for optimal organization of supplies

### **Mobility**

• With smooth-rolling 5" casters this cart ensures effortless mobility