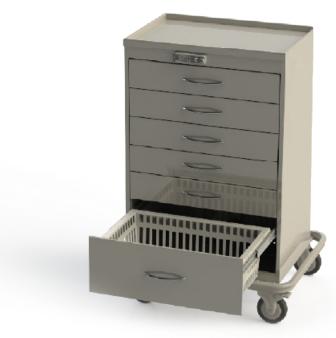

#### **Product Description**

The UNICAS medical procedure cart is built around our customizable basket and tray system which is engineered to streamline the efficiency of healthcare procedures. This versatile cart is equipped with precision and convenience in mind, offering a robust solution for medical professionals.

### **Organized Storage**

• The cart offers built-in divisible drawers for optimal organization of supplies