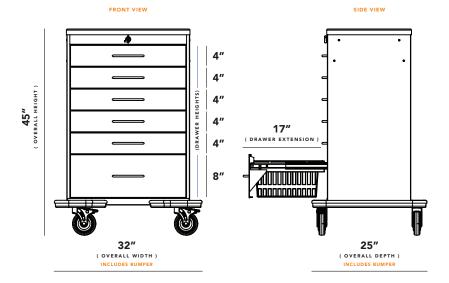

#### **Dimensions** (WxHxD): 32" x 45" x 25"



# **Medical Procedure**

## Cart TKPS5100-B

#### **Product Description**

The UNICAS medical procedure cart is built around our customizable basket and tray system which is engineered to streamline the efficiency of healthcare procedures. This versatile cart is equipped with precision and convenience in mind, offering a robust solution for medical professionals.

### **Organized Storage**

• The cart offers built-in divisible drawers for optimal organization of supplies

#### **Mobility**

• With smooth-rolling 5" casters this cart ensures effortless mobility

#### **Durable Construction**

• Crafted from high-quality materials, our Medical Procedure Cart is built to withstand the demands of a medical environment

#### **Customization Options**

• Tailor the cart to meet specific needs