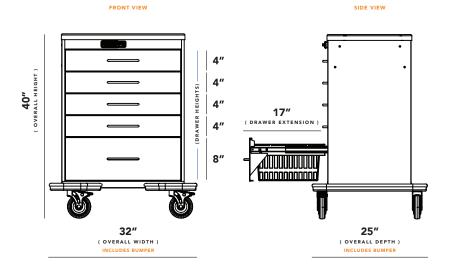

#### **Dimensions (WxHxD):** 32" x 40" x 25"



# **Medical Procedure** Cart TKPS4100-B

#### **Product Description**

The UNICAS medical procedure cart is built around our customizable basket and tray system which is engineered to streamline the efficiency of healthcare procedures. This versatile cart is equipped with precision and convenience in mind, offering a robust solution for medical professionals.

## **Organized Storage**

• The cart offers built-in divisible drawers for optimal organization of supplies

### **Mobility**

• With smooth-rolling 5" casters this cart ensures effortless mobility

#### **Durable Construction**

• Crafted from high-quality materials, our Medical Procedure Cart is built to withstand the demands of a medical environment

#### **Customization Options**

• Tailor the cart to meet specific needs with c