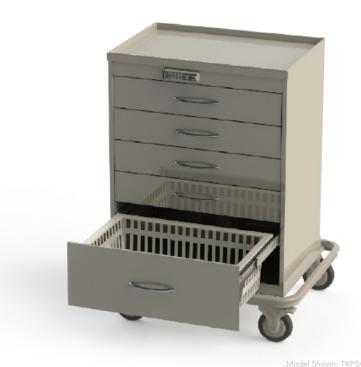

# **Medical Procedure** Cart TKPS4100-B

#### **Product Description**

The UNICAS medical procedure cart is built around our customizable basket and tray system which is engineered to streamline the efficiency of healthcare procedures. This versatile cart is equipped with precision and convenience in mind, offering a robust solution for medical professionals.

## **Organized Storage**

• The cart offers built-in divisible drawers for optimal organization of supplies