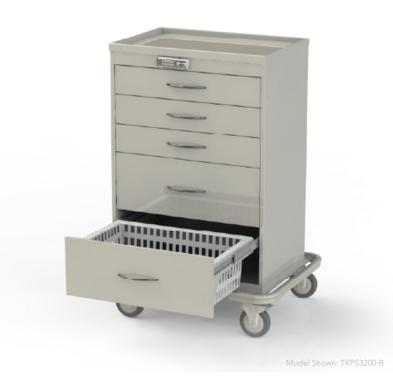

# **Medical Procedure**

Cart TKPS3200-B

#### **Product Description**

The UNICAS medical procedure cart is built around our customizable basket and tray system which is engineered to streamline the efficiency of healthcare procedures. This versatile cart is equipped with precision and convenience in mind, offering a robust solution for medical professionals.

## **Organized Storage**

• The cart offers built-in divisible drawers for optimal organization of supplies

#### 5" medical grade casters

- (2) Top brake casters (front)
- (2) Swivel casters (back)