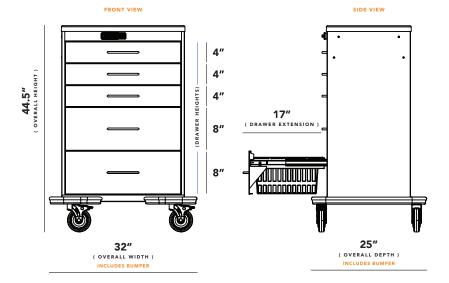

#### **Dimensions (WxHxD):** 32" x 44.5" x 25"



# **Medical Procedure**

Cart TKPS3200-B

#### **Product Description**

The UNICAS medical procedure cart is built around our customizable basket and tray system which is engineered to streamline the efficiency of healthcare procedures. This versatile cart is equipped with precision and convenience in mind, offering a robust solution for medical professionals.

## **Organized Storage**

• The cart offers built-in divisible drawers for optimal organization of supplies

### **Mobility**

• With smooth-rolling 5" casters this cart ensures effortless mobility

#### **Durable Construction**

• Crafted from high-quality materials, our Medical Procedure Cart is built to withstand the demands of a medical environment

#### **Customization Options**

• Tailor the cart to meet specific needs with