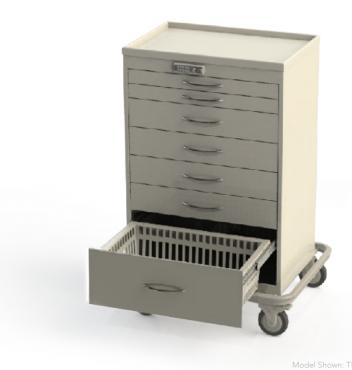

### **Product Description**

The UNICAS medical procedure cart is built around our customizable basket and tray system which is engineered to streamline the efficiency of healthcare procedures. This versatile cart is equipped with precision and convenience in mind, offering a robust solution for medical professionals.

## **Organized Storage**

• The cart offers built-in divisible drawers for optimal organization of supplies

#### 5" medical grade casters

- (2) Top brake casters (front)
- (2) Swivel casters (back)

1-877-421-5840