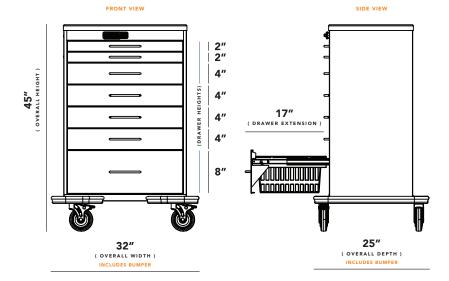

#### **Dimensions** (WxHxD): 32" x 45" x 25"



# **Medical Procedure** Cart TKPS2410-B

### **Product Description**

The UNICAS medical procedure cart is built around our customizable basket and tray system which is engineered to streamline the efficiency of healthcare procedures. This versatile cart is equipped with precision and convenience in mind, offering a robust solution for medical professionals.

## **Organized Storage**

• The cart offers built-in divisible drawers for optimal organization of supplies

#### **Mobility**

• With smooth-rolling 5" casters this cart ensures effortless mobility

#### **Durable Construction**

• Crafted from high-quality materials, our Medical Procedure Cart is built to withstand the demands of a medical environment

#### **Customization Options**

• Tailor the cart to meet specific needs with c