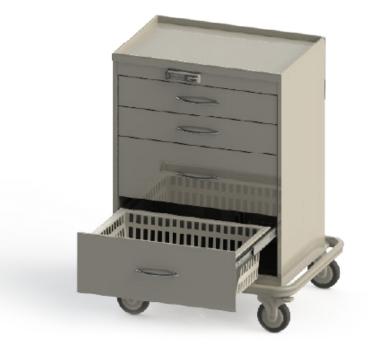

Model Shown: TKPS2200-B

# Medical Procedure Cart TKPS2200-B

## **Product Description**

The UNICAS medical procedure cart is built around our customizable basket and tray system which is engineered to streamline the efficiency of healthcare procedures. This versatile cart is equipped with precision and convenience in mind, offering a robust solution for medical professionals.

### Organized Storage

• The cart offers built-in divisible drawers for optimal organization of supplies