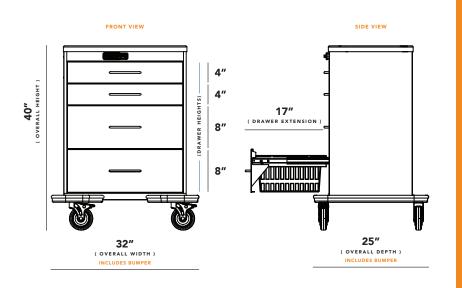

Model Shown: TKPS2200-B

#### **Dimensions (WxHxD):** 32" × 40" × 25"



# Medical Procedure Cart TKPS2200-B

## **Product Description**

The UNICAS medical procedure cart is built around our customizable basket and tray system which is engineered to streamline the efficiency of healthcare procedures. This versatile cart is equipped with precision and convenience in mind, offering a robust solution for medical professionals.

### Organized Storage

• The cart offers built-in divisible drawers for optimal organization of supplies

#### Mobility

Features

• With smooth-rolling 5" casters this cart ensures effortless mobility

#### **Durable Construction**

• Crafted from high-quality materials, our Medical Procedure Cart is built to withstand the demands of a medical environment

#### **Customization Options**

• Tailor the cart to meet specific needs with cus