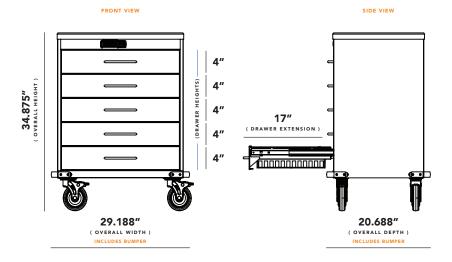

**Dimensions (WxHxD):** 29.188" x 34.875" x 20.688"



## **Medical Procedure** Cart TKPS0500-B

## **Product Description**

The UNICAS medical procedure cart is built around our customizable basket and tray system which is engineered to streamline the efficiency of healthcare procedures. This versatile cart is equipped with precision and convenience in mind, offering a robust solution for medical professionals.

# **Organized Storage**

• The cart offers built-in divisible drawers for optimal organization of supplies

## **Mobility**

• With smooth-rolling 5" casters this cart ensures effortless mobility

## **Durable Construction**

· Crafted from high-quality materials, our Medical Procedure Cart is built to withstand the demands of a medical environment

#### **Customization Options**

• Tailor the cart to meet specific needs with custom