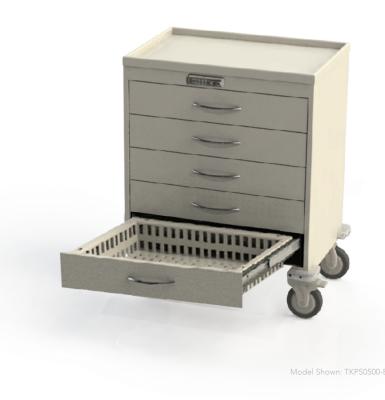

## **Product Description**

The UNICAS medical procedure cart is built around our customizable basket and tray system which is engineered to streamline the efficiency of healthcare procedures. This versatile cart is equipped with precision and convenience in mind, offering a robust solution for medical professionals.

# **Organized Storage**

• The cart offers built-in divisible drawers for optimal organization of supplies

## **Mobility**

• With smooth-rolling 5" casters this cart ensures effortless mobility

#### 5" medical grade casters

- (2) Top brake casters (front)
- (2) Swivel casters (back)

1-877-421-5840