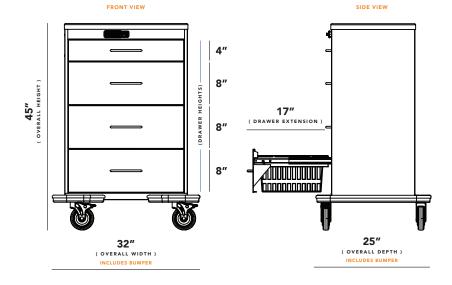

**Dimensions** (WxHxD): 32" x 45" x 25"



# **Medical Procedure** Cart TKPS0130-B

# **Product Description**

The UNICAS medical procedure cart is built around our customizable basket and tray system which is engineered to streamline the efficiency of healthcare procedures. This versatile cart is equipped with precision and convenience in mind, offering a robust solution for medical professionals.

# **Organized Storage**

• The cart offers built-in divisible drawers for optimal organization of supplies

# **Mobility**

• With smooth-rolling 5" casters this cart ensures effortless mobility

## **Durable Construction**

• Crafted from high-quality materials, our Medical Procedure Cart is built to withstand the demands of a medical environment

### **Customization Options**

• Tailor the cart to meet specific needs with customizab