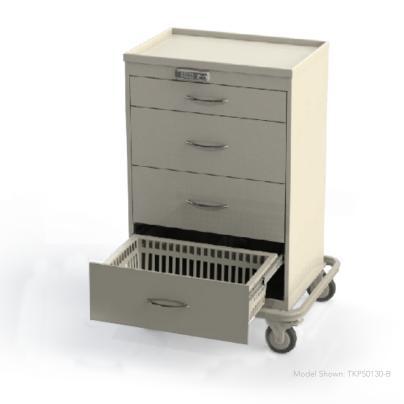

# **Medical Procedure** Cart TKPS0130-B

# **Product Description**

The UNICAS medical procedure cart is built around our customizable basket and tray system which is engineered to streamline the efficiency of healthcare procedures. This versatile cart is equipped with precision and convenience in mind, offering a robust solution for medical professionals.

# **Organized Storage**

• The cart offers built-in divisible drawers for optimal organization of supplies

### 5" medical grade casters

- (2) Top brake casters (front)
- (2) Swivel casters (back)