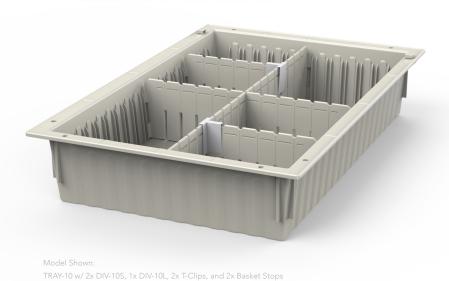

## **Trays**

| Product Identifier | Height |
|--------------------|--------|
| TRAY-05            | 2 in.  |
| TRAY-10            | 4 in.  |

## **Dividers**

| Product Identifier | Height |
|--------------------|--------|
| DIV-05S            | 2 in.  |
| DIV-10S            | 4 in.  |
| DIV-20S            | 8 in.  |
| DIV-05L            | 2.in   |
| DIV-10L            | 4 in.  |
| DIV-20L            | 8 in.  |

## **Divider Clips**

| Product Identifier | Placement     |
|--------------------|---------------|
| T-CLIP             | Within Basket |
| C-CLIP             | Wall          |
| B-STOP             | Basket Stop   |