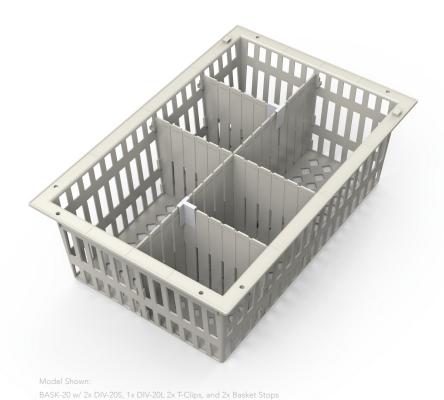

## **Baskets**

| Product Identifier | Height |
|--------------------|--------|
| BASK-10            | 4 in.  |
| BASK-20            | 8 in.  |

## **Dividers**

| Product Identifier | Height |
|--------------------|--------|
| DIV-05S            | 2 in.  |
| DIV-10S            | 4 in.  |
| DIV-20S            | 8 in.  |
| DIV-05L            | 2.in   |
| DIV-10L            | 4 in.  |
| DIV-20L            | 8 in.  |

## **Divider Clips**

| Product Identifier | Placement     |
|--------------------|---------------|
| T-CLIP             | Within Basket |
| C-CLIP             | Wall          |
| B-STOP             | Basket Stop   |