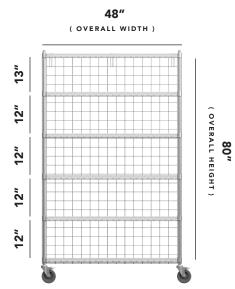

#### Dimensions (WxHxD): 48" x 80" x 24"





# 74" Post Chrome Wire **Cart with Screens**

## **Product Description**

Our chrome plated wire storage carts provide a hygienic and flexible solution for supply storage. They enhance accessibility and visibility of stored materials, making them ideal for hospitals and healthcare facilities.

| Part Number Matrix |             |                                |
|--------------------|-------------|--------------------------------|
| Part #             | Depth (in.) | Width (in.)                    |
| 153-18()74X6C-S    | 18          | 24, 30, 36, 42, 48, 54, 60, 72 |
| 153-24()74X6C-S    | 24          | 24, 30, 36, 42, 48, 54, 60, 72 |

Sturdy 74" tall chrome plated corner posts

(6) Heavy duty chrome plated wire shelves

### **Bottom plastic liner**

- White HDPE material
- 1/16" thi