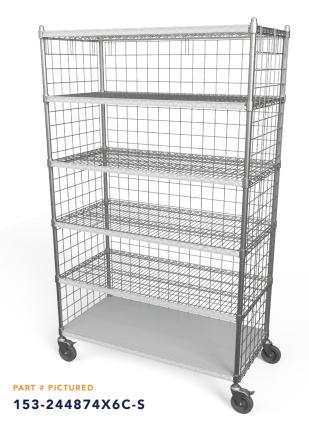

# 74" Post Chrome Wire **Cart with Screens**

## **Product Description**

Our chrome plated wire storage carts provide a hygienic and flexible solution for supply storage. They enhance accessibility and visibility of stored materials, making them ideal for hospitals and healthcare facilities.

Sturdy 74" tall chrome plated corner posts

(6) Heavy duty chrome plated wire shelves

## 5" diameter chrome casters

- Zinc plated finish
- Precision ball bearings for easier roll-ability
- (2) Top break casters (front)
- (2) Swivel casters (back)

### Chrome plated wire screens

Prevents items from falling off the back or side of the cart