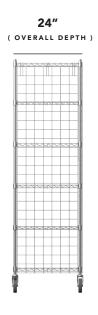

#### Dimensions (WxHxD): 48" x 80" x 24"





# 74" Post Chrome Wire **Cart with Screens**

## **Product Description**

Our chrome plated wire storage carts provide a hygienic and flexible solution for supply storage. They enhance accessibility and visibility of stored materials, making them ideal for hospitals and healthcare facilities.

| Part Number Matrix |             |                                |
|--------------------|-------------|--------------------------------|
| Part #             | Depth (in.) | Width (in.)                    |
| 153-18()74X6C-S    | 18          | 24, 30, 36, 42, 48, 54, 60, 72 |
| 153-24()74X6C-S    | 24          | 24, 30, 36, 42, 48, 54, 60, 72 |

Sturdy 74" tall chrome plated corner posts

(6) Heavy duty chrome plated wire shelves

### **Bottom plastic liner**

- White HDPE material
- 1/16" thick