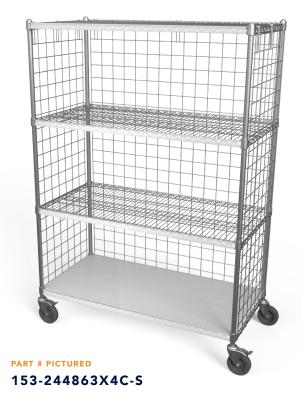

# **63" Post Chrome Wire Cart with Screens**

## **Product Description**

Our chrome plated wire storage carts provide a hygienic and flexible solution for supply storage. They enhance accessibility and visibility of stored materials, making them ideal for hospitals and healthcare facilities.

| Part Number Matrix |             |                                |
|--------------------|-------------|--------------------------------|
| Part #             | Depth (in.) | Width (in.)                    |
| 153-18()63X4C-S    | 18          | 24, 30, 36, 42, 48, 54, 60, 72 |
| 153-24()63X4C-S    | 24          | 24, 30, 36, 42, 48, 54, 60, 72 |

## Sturdy 63" tall chrome plated corner posts

(4) Heavy duty chrome plated wire shelves

#### **Bottom plastic liner**

- White HDPE material
- 1/16" thick

#### 5" diameter chrome casters

- Zinc plated finish
- Precision ball bearings for easier roll-ability
- (2) Top break casters (front)
- (2) Swivel casters (back)

#### Chrome plated wire screens

Prevents items from falling off the back or side of the cart