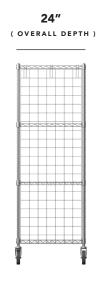

#### Dimensions (WxHxD): 48" x 69" x 24"





# **63" Post Chrome Wire Cart with Screens**

## **Product Description**

Our chrome plated wire storage carts provide a hygienic and flexible solution for supply storage. They enhance accessibility and visibility of stored materials, making them ideal for hospitals and healthcare facilities.

| Part Number Matrix |             |                                |
|--------------------|-------------|--------------------------------|
| Part #             | Depth (in.) | Width (in.)                    |
| 153-18()63X4C-S    | 18          | 24, 30, 36, 42, 48, 54, 60, 72 |
| 153-24()63X4C-S    | 24          | 24, 30, 36, 42, 48, 54, 60, 72 |

## Sturdy 63" tall chrome plated corner posts

(4) Heavy duty chrome plated wire shelves

#### **Bottom plastic liner**

- White HDPE material
- 1/16" t