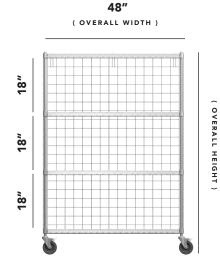

#### Dimensions (WxHxD): 48" x 69" x 24"





# **63" Post Chrome Wire Cart with Screens**

## **Product Description**

Our chrome plated wire storage carts provide a hygienic and flexible solution for supply storage. They enhance accessibility and visibility of stored materials, making them ideal for hospitals and healthcare facilities.

| Part Number Matrix |             |                                |
|--------------------|-------------|--------------------------------|
| Part #             | Depth (in.) | Width (in.)                    |
| 153-18()63X4C-S    | 18          | 24, 30, 36, 42, 48, 54, 60, 72 |
| 153-24()63X4C-S    | 24          | 24, 30, 36, 42, 48, 54, 60, 72 |

## Sturdy 63" tall chrome plated corner posts

(4) Heavy duty chrome plated wire shelves

#### **Bottom plastic liner**

- White HDPE material
- 1/16"