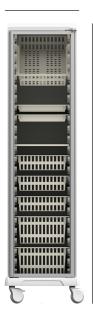

#### **Product Description**

UNICAS UC60-6-GD single-column medical storage cabinet with a tempered glass door is designed for efficient organization and quick access to medical supplies.

#### Customizable storage

• Optional trays, baskets, and accessories to meet your storge needs

#### **Plastic ABS interior panels**

• Ability to angle storage trays and baskets for ease of access