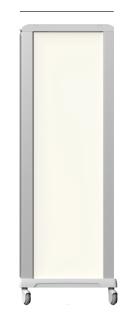

#### **Product Description**

UNICAS UC60-6-GD single-column medical storage cabinet with a tempered glass door is designed for efficient organization and quick access to medical supplies.

#### Tempered glass door

#### Polypropylene bumpers

Clear anodized aluminum uprights and door

Robust zinc plated steel base frame