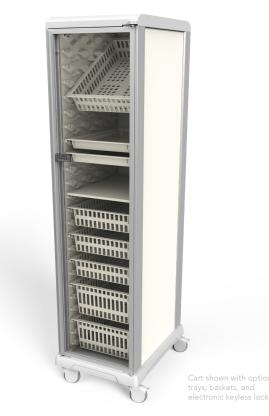

#### **Product Description**

UNICAS UC60-6-GD single-column medical storage cabinet with a tempered glass door is designed for efficient organization and quick access to medical supplies.

#### Customizable storage

• Optional trays, baskets, and accessories to meet your storge needs

#### **Plastic ABS interior panels**

• Ability to angle storage trays and baskets for ease of access