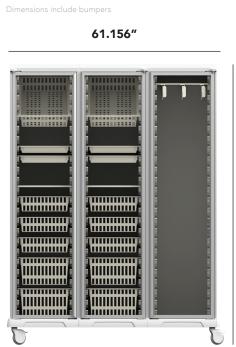

#### Dimensions (WxHxD): 61.156" x 82" x 28.532 "

28.532"

### **Product Description**

UNICAS UC60-6-GD-3 triple-column medical storage cabinet with tempered glass double doors is designed for efficient organization and quick access to medical supplies.