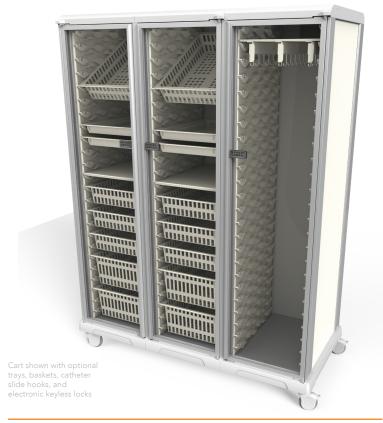

### **Product Description**

UNICAS UC60-6-GD-3 triple-column medical storage cabinet with tempered glass double doors is designed for efficient organization and quick access to medical supplies.

#### **Customizable storage**

Optional trays, baskets, and accessories to meet your storge needs

#### **Optional electronic keyless locks**

#### Magnetic door latch mechanism

• Conveniently keep cabinet doors securely closed

#### **Tempered glass doors**