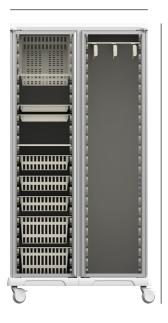

### **Product Description**

UNICAS UC60-6-GD-2 double-column medical storage cabinet with tempered glass double doors is designed for efficient organization and quick access to medical supplies.

#### Customizable storage

• Optional trays, baskets, and accessories to meet your storge needs

#### **Plastic ABS interior panels**

• Ability to angle storage trays and baskets for ease of access