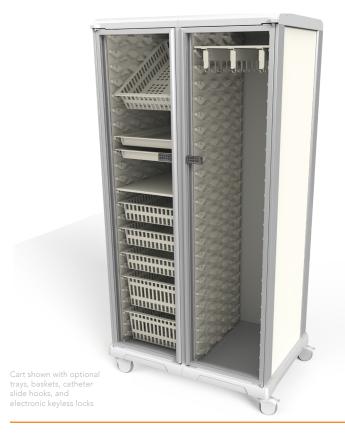

### **Product Description**

UNICAS UC60-6-GD-2 double-column medical storage cabinet with tempered glass double doors is designed for efficient organization and quick access to medical supplies.

#### Customizable storage

• Optional trays, baskets, and accessories to meet your storge needs

#### **Plastic ABS interior panels**

• Ability to angle storage trays and baskets for ease of access

#### **Optional electronic keyless locks**