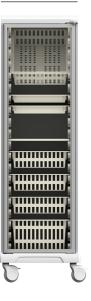

#### **Product Description**

UNICAS UC60-5-GD single-column medical storage cabinet with a tempered glass door is designed for efficient organization and quick access to medical supplies.

#### **Customizable storage**

Optional trays, baskets, and accessories to meet your storge needs

#### **Plastic ABS interior panels**

• Ability to angle storage trays and baskets for ease of access

Contact us

 1-877-421-5840

unicasmedical.com