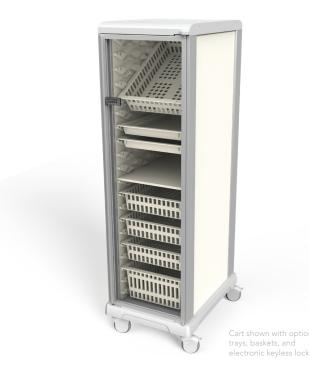

### Medical Storage Cabinet

#### **Product Description**

UNICAS UC60-5-GD single-column medical storage cabinet with a tempered glass door is designed for efficient organization and quick access to medical supplies.

#### 5" medical grade casters

Features

- (2) Top brake casters (front)
- (2) Swivel casters (back)

#### Tempered glass door

#### Magnetic door latch mechanism

• Conveniently keep cabinet door securely closed

#### **Optional electronic keyless lock**

#### **Customizable storage**

Optional trays, baskets, and accessories to meet your storge needs

#### **Polypropylene bumpers**

# Clear anodized aluminum uprights and door

# Robust zinc plated steel base frame

#### **Plastic ABS interior panels**

• Ability to angle storage trays and baskets for ease of access

Contact us

 1-877-421-5840

unicasmedical.com