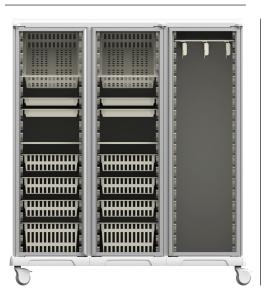

# **Medical Storage Cabinet**

#### **Product Description**

UNICAS UC60-5-GD-3 triple-column medical storage cabinet with tempered glass double doors is designed for efficient organization and quick access to medical supplies.

#### **Dimensions (WxHxD):** 61.156" x 70.25" x 28.532"

61.156"

28.532"