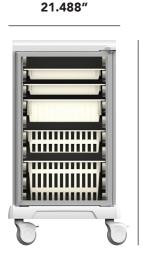

## Dimensions (WxHxD): 21.488" x 40.5" x 28.532"

40.5"

Dimensions include bumper

28.532"