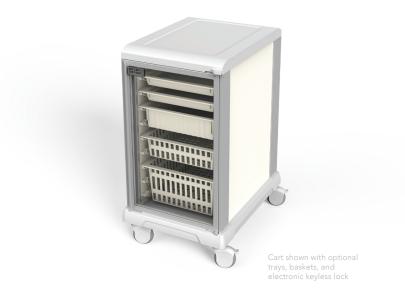

# **Product Description**

UNICAS UC60-2.5-GD single-column medical storage cabinet with a tempered glass door is designed for efficient organization and quick access to medical supplies.

#### **Customizable storage**

Optional trays, baskets, and accessories to meet your storge needs

# 5" medical grade casters

Features

- (2) Top brake casters (front)
- (2) Swivel casters (back)

### Tempered glass door

### **Optional electronic keyless lock**