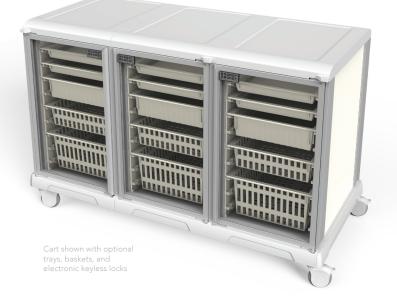

### **Product Description**

UNICAS UC60-2.5-GD-3 triple-column medical storage cabinet wtempered glass double doors is designed for efficient organization and quick access to medical supplies.

#### **Tempered glass doors**

#### Magnetic door latch mechanism

• Conveniently keep cabinet doors securely closed

#### **Optional electronic keyless locks**

#### **Customizable storage**

Optional trays, baskets, and accessories to meet your storge needs

## Clear anodized aluminum uprights and doors

#### **Plastic ABS interior panels**

• Ability to angle storage trays and baskets for ease of access

unicasmedical.com