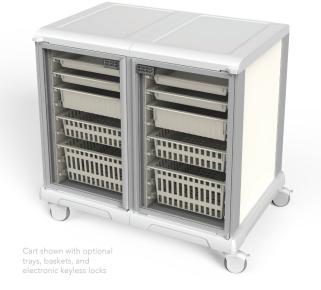

# **Product Description**

UNICAS UC60-2.5-GD-2 double-column medical storage cabinet with tempered glass double doors is designed for efficient organization and quick access to medical supplies.

#### **Customizable storage**

• Optional trays, baskets, and accessories to meet your storge needs