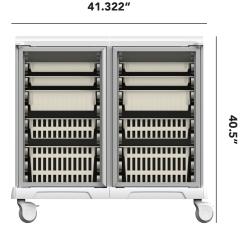

#### Dimensions (WxHxD): 41.322" x 40.5" x 28.532"

Dimensions include bumpers

28.532"