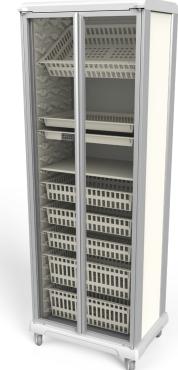

#### **Product Description**

UNICAS UC40-6-GD single-column medical storage cabinet with tempered glass double doors is designed for efficient organization and quick access to medical supplies.

#### 5" medical grade casters

- (2) Top brake casters (front)
- (2) Swivel casters (back)

#### **Tempered glass doors**

#### Magnetic door latch mechanism

• Conveniently keep cabinet doors securely closed

#### Customizable storage

• Optional trays, baskets, and accessories to meet your storge needs

#### **Plastic ABS interior panels**

• Ability to angle storage trays and baskets for ease of access

80