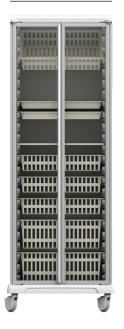

#### **Product Description**

UNICAS UC40-6-GD single-column medical storage cabinet with tempered glass double doors is designed for efficient organization and quick access to medical supplies.

#### **Tempered glass doors**

#### Customizable storage

• Optional trays, baskets, and accessories to meet your storge needs

#### **Plastic ABS interior panels**

• Ability to angle storage trays and baskets for ease of access

80