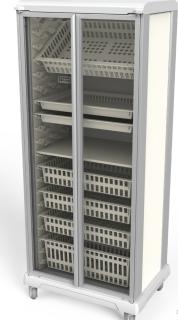

## UC40-5-GD

### **Medical Storage Cabinet**

#### **Product Description**

UNICAS UC40-5-GD single-column medical storage cabinet with tempered glass double doors is designed for efficient organization and quick access to medical supplies.

#### **Tempered glass doors**

#### Customizable storage

• Optional trays, baskets, and accessories to meet your storge needs

#### **Plastic ABS interior panels**

• Ability to angle storage trays and baskets for ease of access