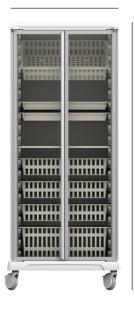

## UC40-5-GD

### **Medical Storage Cabinet**

#### **Product Description**

UNICAS UC40-5-GD single-column medical storage cabinet with tempered glass double doors is designed for efficient organization and quick access to medical supplies.

#### 5" medical grade casters

- (2) Top brake casters (front)
- (2) Swivel casters (back)

#### **Tempered glass doors**