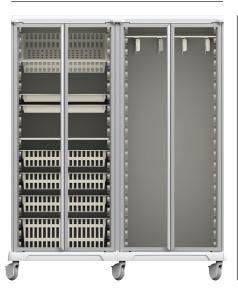

#### **Product Description**

UNICAS UC40-5-GD-2 double-column medical storage cabinet with tempered glass double doors is designed for efficient organization and quick access to medical supplies.

#### Customizable storage

• Optional trays, baskets, and accessories to meet your storge needs