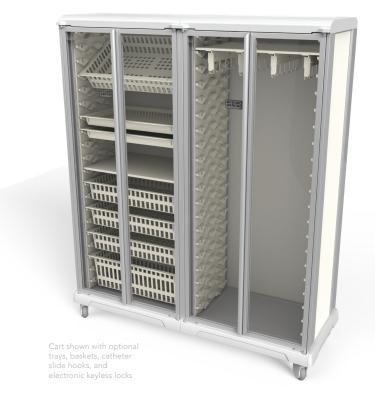

#### **Product Description**

UNICAS UC40-5-GD-2 double-column medical storage cabinet with tempered glass double doors is designed for efficient organization and quick access to medical supplies.

#### Customizable storage

• Optional trays, baskets, and accessories to meet your storge needs

#### **Plastic ABS interior panels**

• Ability to angle storage trays and baskets for ease of access