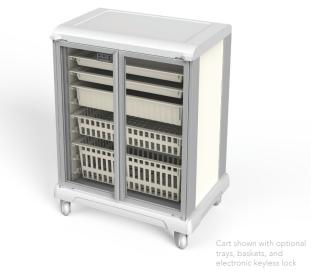

### **Product Description**

UNICAS UC40-2.5-GD single-column medical storage cabinet with tempered glass double doors is designed for efficient organization and quick access to medical supplies.

#### **Tempered glass doors**

#### **Optional electronic keyless lock**

#### **Customizable storage**

Optional trays, baskets, and accessories to meet your storge needs