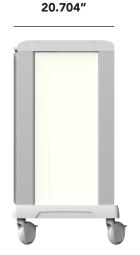

#### Dimensions (WxHxD): 29.307" x 40.5" x 20.704"

Dimensions include bumpe





# UC40-2.5-GD

**Medical Storage Cabinet** 

### **Product Description**

UNICAS UC40-2.5-GD single-column medical storage cabinet with tempered glass double doors is designed for efficient organization and quick access to medical supplies.

### 5" medical grade casters

Features

- (2) Top brake casters (front)
- (2) Swivel casters (back)

#### **Tempered glass doors**

#### Magnetic door latch mechanism

• Conveniently keep cabinet doors securely closed

#### **Optional electronic keyless lock**

#### **Customizable storage**

Optional trays, baskets, and accessories to meet your storge needs

#### **Polypropylene bumpers**

# Clear anodized aluminum uprights and doors

## Robust zinc plated steel base frame

#### **Plastic ABS interior panels**

• Ability to angle storage trays and ba