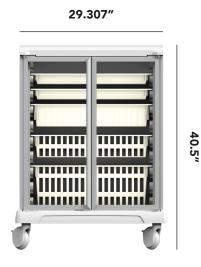

#### Dimensions (WxHxD): 29.307" x 40.5" x 20.704"

Dimensions include bumpe





# UC40-2.5-GD

**Medical Storage Cabinet** 

### **Product Description**

UNICAS UC40-2.5-GD single-column medical storage cabinet with tempered glass double doors is designed for efficient organization and quick access to medical supplies.

### 5" medical grade casters

Features

- (2) Top brake casters (front)
- (2) Swivel casters (back)

#### **Tempered glass doors**

#### Magnetic door latch mechanism

• Conveniently keep cabinet doors securely closed

#### **Optional electronic keyless lock**

#### **Customizable storage**

Optional trays, baskets, and accessories to meet your storge needs

#### **Polypropylene bumpers**

# Clear anodized aluminum uprights and doors

## Robust zinc plated steel base frame

#### **Plastic ABS interior panels**

• Ability to angle storage trays and