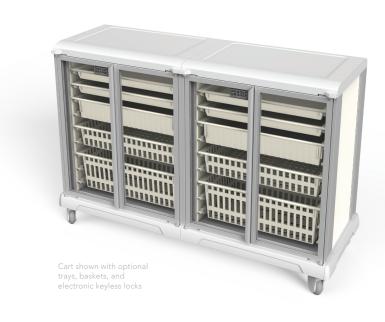

#### **Product Description**

UNICAS UC40-2.5-GD-2 double-column medical storage cabinet with tempered glass double doors is designed for efficient organization and quick access to medical supplies.

#### Tempered glass doors

#### **Optional electronic keyless locks**

#### Customizable storage

• Optional trays, baskets, and accessories to meet your storge needs

#### Polypropylene bumpers

Clear anodized aluminum uprights and doors

Robust zinc plated steel base frame

#### **Plastic ABS interior panels**

• Ability to angle storage trays and baskets for ease of access

**Dimensions (WxHxD):** 56.96" x 40.5" x 20.704"

Dimensions include bumpers

20.704"