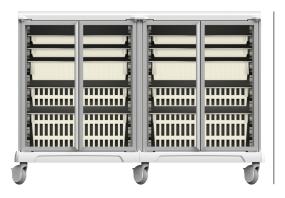

#### **Product Description**

UNICAS UC40-2.5-GD-2 double-column medical storage cabinet with tempered glass double doors is designed for efficient organization and quick access to medical supplies.

#### Tempered glass doors

#### **Plastic ABS interior panels**

• Ability to angle storage trays and baskets for ease of access

**Dimensions (WxHxD):** 56.96" x 40.5" x 20.704"

Dimensions include bumpers

20.704"