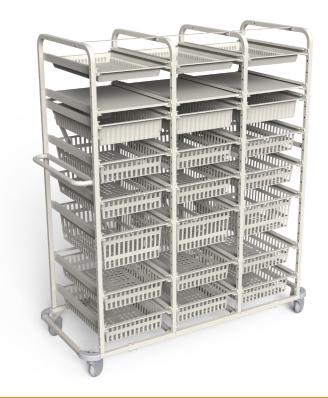

# **UT60-3** Open High Density Trolleys

## **Product Description**

The UNICAS Open High Density Trolley is engineered to offer a sturdy yet lightweight cart, ensuring the smooth and ergonomic movement of medical supplies throughout the hospital grounds.