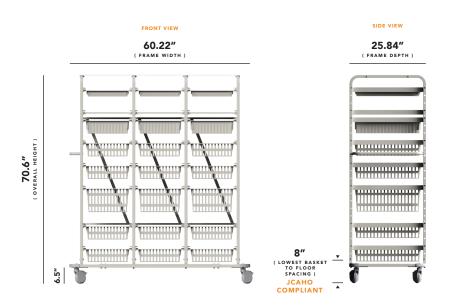

Dimensions (WxHxD): 60.22" x 70.6" x 25.84"



# **UT60-3** Open High Density Trolleys

## **Product Description**

The UNICAS Open High Density Trolley is engineered to offer a sturdy yet lightweight cart, ensuring the smooth and ergonomic movement of medical supplies throughout the hospital grounds.

#### Lightweight design

Features

• Effortlessly portable, providing convenience in maneuvering and optimizing ease of use.

#### Handle for easy movement

• Enhances user navigation.

#### **Enhanced stability**

• Our extended base provides enhanced stability, ensuring secure and wobble-free movement when transporting medical supplies.

#### **Protective bumpers**

• Corner bumpers act as a cushion, minimizing the impact and reducing the likelihood of damage to both the trolley and its surroundings.

#### **Optional Cover Available*