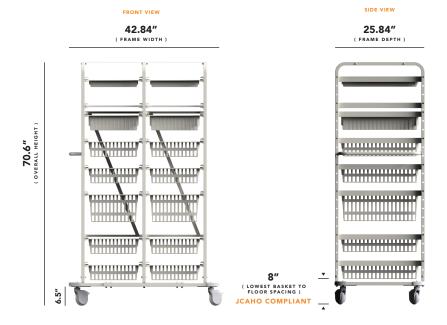

**Dimensions (WxHxD):** 42.84" x 70.6" x 25.84"

## **UT60-2**

### **Open High Density Trolleys**