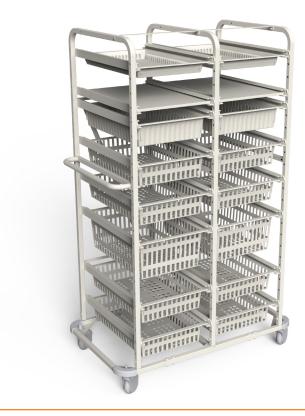

### **Open High Density Trolleys**

#### **Product Description**

The UNICAS Open High Density Trolley is engineered to offer a sturdy yet lightweight cart, ensuring the smooth and ergonomic movement of medical supplies throughout the hospital grounds.