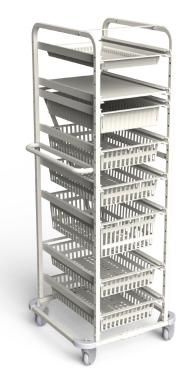

## **UT60-1**

### **Open High Density Trolleys**

#### **Product Description**

The UNICAS Open High Density Trolley is engineered to offer a sturdy yet lightweight cart, ensuring the smooth and ergonomic movement of medical supplies throughout the hospital grounds.