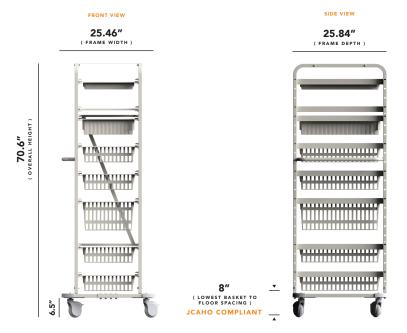

#### **Dimensions (WxHxD):** 25.46" x 70.6" x 25.84"



## **UT60-1**

### **Open High Density Trolleys**

#### **Product Description**

The UNICAS Open High Density Trolley is engineered to offer a sturdy yet lightweight cart, ensuring the smooth and ergonomic movement of medical supplies throughout the hospital grounds.

# Features

#### Lightweight design

• Effortlessly portable, providing convenience in maneuvering and optimizing ease of use.

#### Handle for easy movement

• Enhances user navigation.

#### **Enhanced stability**

• Our extended base provides enhanced stability, ensuring secure and wobble-free movement when transporting medical supplies.

#### **Protective bumpers**

• Corner bumpers act as a cushion, minimizing the impact and reducing the likelihood of damage to both the trolley and its surroundings.

#### **Optional Co